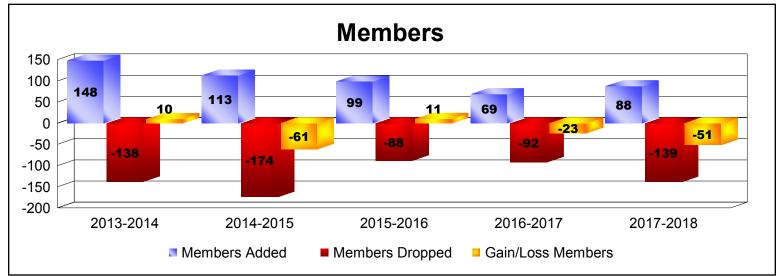

District 7 N

As of June 2018 Cumulative

| Year      | New<br>Clubs | Dropped<br>Clubs | Gain/<br>Loss<br>Clubs | New<br>Members | Charter<br>Members | Reinstate<br>Members | Transfer<br>Members | Total<br>Member<br>Added | Total<br>Members<br>Dropped | Gain/<br>Loss<br>Members |
|-----------|--------------|------------------|------------------------|----------------|--------------------|----------------------|---------------------|--------------------------|-----------------------------|--------------------------|
| 2013-2014 | 2            | -1               | 1                      | 95             | 46                 | 7                    | 0                   | 148                      | -138                        | 10                       |
| 2014-2015 | 1            | -3               | -2                     | 63             | 32                 | 4                    | 14                  | 113                      | -174                        | -61                      |
| 2015-2016 | 0            | -2               | -2                     | 89             | 1                  | 2                    | 7                   | 99                       | -88                         | 11                       |
| 2016-2017 | 0            | -1               | -1                     | 65             | 0                  | 1                    | 3                   | 69                       | -92                         | -23                      |
| 2017-2018 | 0            | -1               | -1                     | 74             | 2                  | 2                    | 10                  | 88                       | -139                        | -51                      |
| Average   | 1            | -2               | -1                     | 77             | 16                 | 3                    | 7                   | 103                      | -126                        | -23                      |