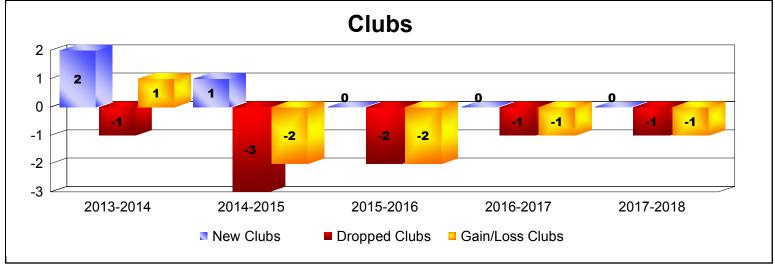

District 7 N

As of June 2018 Cumulative

| Year      | New<br>Clubs | Dropped<br>Clubs | Gain/<br>Loss<br>Clubs | New<br>Members | Charter<br>Members | Reinstate<br>Members | Transfer<br>Members | Total<br>Member<br>Added | Total<br>Members<br>Dropped | Gain/<br>Loss<br>Members |
|-----------|--------------|------------------|------------------------|----------------|--------------------|----------------------|---------------------|--------------------------|-----------------------------|--------------------------|
| 2013-2014 | 2            | -1               | 1                      | 95             | 46                 | 7                    | 0                   | 148                      | -138                        | 10                       |
| 2014-2015 | 1            | -3               | -2                     | 63             | 32                 | 4                    | 14                  | 113                      | -174                        | -61                      |
| 2015-2016 | 0            | -2               | -2                     | 89             | 1                  | 2                    | 7                   | 99                       | -88                         | 11                       |
| 2016-2017 | 0            | -1               | -1                     | 65             | 0                  | 1                    | 3                   | 69                       | -92                         | -23                      |
| 2017-2018 | 0            | -1               | -1                     | 74             | 2                  | 2                    | 10                  | 88                       | -139                        | -51                      |
| Average   | 1            | -2               | -1                     | 77             | 16                 | 3                    | 7                   | 103                      | -126                        | -23                      |